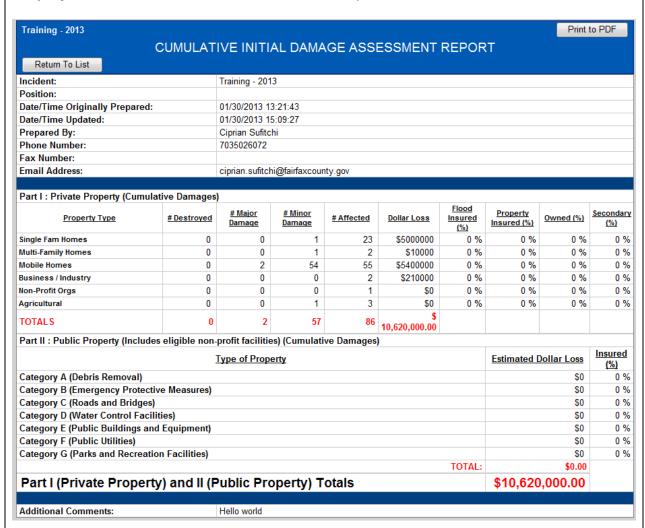

## **Variations: None**

**Display View –** View to see the information and print to PDF.

### **Default Features**

- Print to PDF button to display the report without buttons and print the report.
- Return To List button to return to the list of reports.

Variations: None