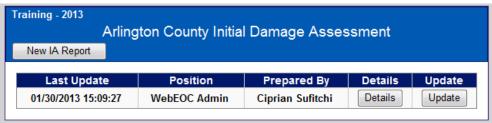

#### **Initial Damage Assessment** (Version 1.0)

Incident Dependent

Description: This board maintains a record of initial damage assessments based off the VDEM board. (Future enhancement is to have this board so you can update directly to the VDEM system)

Views: There is one main list view and display for this board.

List View – The list view enables the user to create a new record as well as edit data recorded.

### **Default Features**

- New IA Report button to create a new damage assessment report.
- Update button to edit an existing record.
- Details button to view the data.