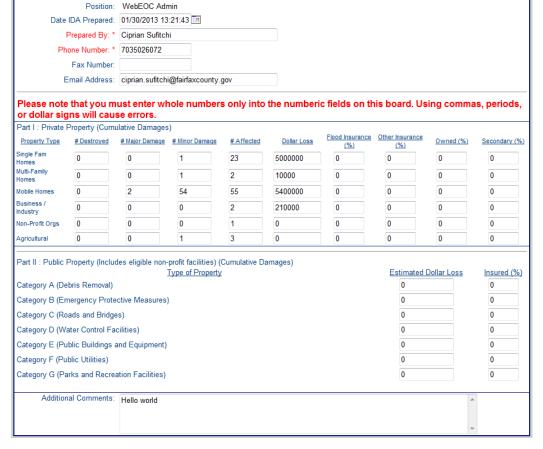

## **Variations: None**

**Input/Edit View –** View to add/edit report information.

### **Default Features**

- Date/Time picker code to facilitate proper date format
- Spell check to ensure proper spelling